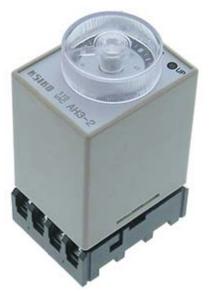

## **Delay on Turn-on & Includes Socket**

L: 3-3/8" Relay W: 2" D: 1-5/8" WT: .4

P/N: AH3-3
2 x SPDT adjustable Time delay relay & DIN Rail socket.
NOTE: Contact Operation is NOT the same for Both Poles:
See Drawing Below
Time: Adj. 0-60Sec.,
Power: 110VAC
Contacts: DPDT
Rated: 5A @ 250VAC Resistive.
ON LED lights when power is applied to the coil.
UP LED lights when pre-set time is reached. Power must be removed from the coil to reset the timer.
Measurements are of the timer only excluding relay socket.