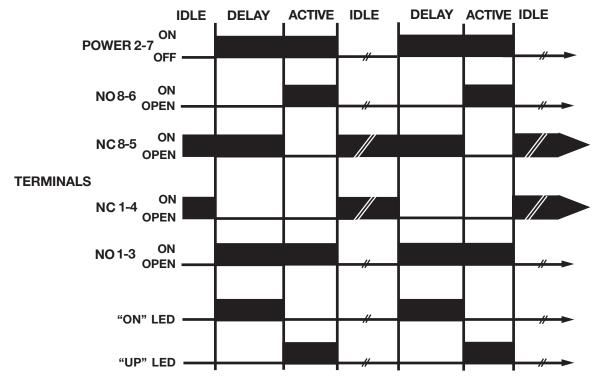

## **Delay on Turn-on & Includes Socket**

L: 3-3/8" Relay W: 2" D: 1-5/8" WT: .4

P/N: AH3-3
2 x SPDT adjustable Time delay relay & DIN Rail socket.
NOTE: Contact Operation is NOT the same for Both Poles:
See Drawing Below
Time: Adj. 0-60Sec.,
Power: 110VAC
Contacts: DPDT
Rated: 5A @ 250VAC Resistive.
ON LED lights when power is applied to the coil.
UP LED lights when pre-set time is reached. Power must be removed from the coil to reset the timer.
Measurements are of the timer only excluding relay socket.